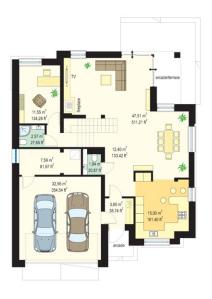

## Rzuty:

Cassiopeia 7 is a completely new house plan with the popular house plan Cassiopeia. This house plan is fundamentally different from the other houses in this collection and has a new original and modern architectural expression. It was achieved by combining the simplicity, savings additives and details and using interesting colors and materials. Cassiopeia 7 is a storey building, for the family of four- seven people. Body of the house is storeys, covered with a hipped roof, with build another single-storey part with double garage. Cassiopeia 7 is large, comfortable and prestigious villa, designed for investors who dream of freedom of space. At the same time the building has practically designed interior, and its construction is fairly simple and easy to build. Elevations of the house are divided into horizontal stripes. The lower ground floor strip has a gray rustication, walls of the first floor are white. Large windows, arcades and balconies also decorate the body of the building. The whole creates a modern and dynamic silhouette of the house. Interior: ground floor is primarily a really big living room, with dining room and hall, creating a large living space. At the entrance to the house from the front was designed a large kitchen with a table for quick meals. From the atrium we get to the double garage and the boiler room. Behind the stairs, slightly separated from the living room is located in an extra room with bathroom: office or bedroom hospitality. This can also be room for seniors. On the first floor was designed as many as four bedrooms and two bathrooms. Children's bedrooms have built in wardrobes. Parents' bedroom is a separate apartment with its own bathroom, dressing room and a covered balcony. Cassiopeia 7 is a comfortable, functionally designed house, with a modern and representative architecture.