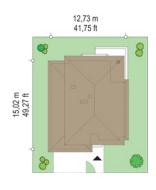

Cassiopeia 7 is a completely new house plan with the popular house plan Cassiopeia. This house plan is fundamentally different from the other houses in this collection and has a new original and modern architectural expression. It was achieved by combining the simplicity, savings additives and details and using interesting colors and materials. Cassiopeia 7 is a storey building, for the family of four- seven people. Body of the house is storeys, covered with a hipped roof, with build another single-storey part with double garage. Cassiopeia 7 is large, comfortable and prestigious villa, designed for investors who dream of freedom of space. At the same time the building has practically designed interior, and its construction is fairly simple and easy to build. Elevations of the house are divided into horizontal stripes. The lower ground floor strip has a gray rustication, walls of the first floor are white. Large windows, arcades and balconies also decorate the body of the building. The whole creates a modern and dynamic silhouette of the house. Interior: ground floor is primarily a really big living room, with dining room and hall, creating a large living space. At the entrance to the house from the front was designed a large kitchen with a table for quick meals. From the atrium we get to the double garage and the boiler room. Behind the stairs, slightly separated from the living room is located in an extra room with bathroom: office or bedroom hospitality. This can also be room for seniors. On the first floor was designed as many as four bedrooms and two bathrooms. Children's bedrooms have built in wardrobes. Parents' bedroom is a separate apartment with its own bathroom, dressing room and a covered balcony. Cassiopeia 7 is a comfortable, functionally designed house, with a modern and representative architecture.

## Elewacje: