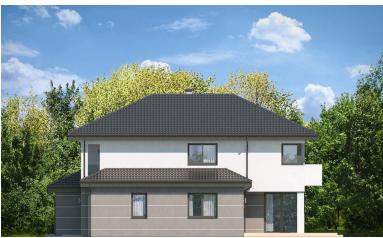

Cassiopeia 7 is a completely new house plan with the popular house plan Cassiopeia. This house plan is fundamentally different from the other houses in this collection and has a new original and modern architectural expression. It was achieved by combining the simplicity, savings additives and details and using interesting colors and materials. Cassiopeia 7 is a storey building, for the family of four- seven people. Body of the house is storeys, covered with a hipped roof, with build another single-storey part with double garage. Cassiopeia 7 is large, comfortable and prestigious villa, designed for investors who dream of freedom of space. At the same time the building has practically designed interior, and its construction is fairly simple and easy to build. Elevations of the house are divided into horizontal stripes. The lower ground floor strip has a gray rustication, walls of the first floor are white. Large windows, arcades and balconies also decorate the body of the building. The whole creates a modern and dynamic silhouette of the house. Interior: ground floor is primarily a really big living room, with dining room and hall, creating a large living space. At the entrance to the house from the front was designed a large kitchen with a table for quick meals. From the atrium we get to the double garage and the boiler room. Behind the stairs, slightly separated from the living room is located in an extra room with bathroom: office or bedroom hospitality. This can also be room for seniors. On the first floor was designed as many as four bedrooms and two bathrooms. Children's bedrooms have built in wardrobes. Parents' bedroom is a separate apartment with its own bathroom, dressing room and a covered balcony. Cassiopeia 7 is a comfortable, functionally designed house, with a modern and representative architecture.

## Elewacje: