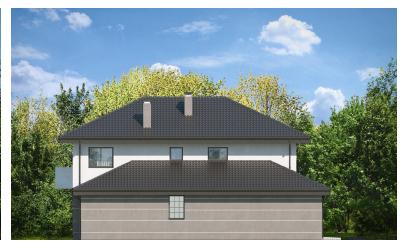

Cassiopeia 7 is a completely new house plan with the popular house plan Cassiopeia. This house plan is fundamentally different from the other houses in this collection and has a new original and modern architectural expression. It was achieved by combining the simplicity, savings additives and details and using interesting colors and materials. Cassiopeia 7 is a storey building, for the family of four- seven people. Body of the house is storeys, covered with a hipped roof, with build another single-storey part with double garage. Cassiopeia 7 is large, comfortable and prestigious villa, designed for investors who dream of freedom of space. At the same time the building has practically designed interior, and its construction is fairly simple and easy to build. Elevations of the house are divided into horizontal stripes. The lower ground floor strip has a gray rustication, walls of the first floor are white. Large windows, arcades and balconies also decorate the body of the building. The whole creates a modern and dynamic silhouette of the house. Interior: ground floor is primarily a really big living room, with dining room and hall, creating a large living space. At the entrance to the house from the front was designed a large kitchen with a table for quick meals. From the atrium we get to the double garage and the boiler room. Behind the stairs, slightly separated from the living room is located in an extra room with bathroom: office or bedroom hospitality. This can also be room for seniors. On the first floor was designed as many as four bedrooms and two bathrooms. Children's bedrooms have built in wardrobes. Parents' bedroom is a separate apartment with its own bathroom, dressing room and a covered balcony. Cassiopeia 7 is a comfortable, functionally designed house, with a modern and representative architecture.

## Elewacje: