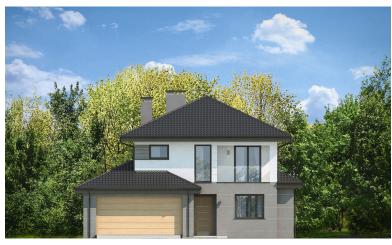

## Elewacje:

Cassiopeia 7 is a completely new house plan with the popular house plan Cassiopeia. This house plan is fundamentally different from the other houses in this collection and has a new original and modern architectural expression. It was achieved by combining the simplicity, savings additives and details and using interesting colors and materials. Cassiopeia 7 is a storey building, for the family of four- seven people. Body of the house is storeys, covered with a hipped roof, with build another single-storey part with double garage. Cassiopeia 7 is large, comfortable and prestigious villa, designed for investors who dream of freedom of space. At the same time the building has practically designed interior, and its construction is fairly simple and easy to build. Elevations of the house are divided into horizontal stripes. The lower ground floor strip has a gray rustication, walls of the first floor are white. Large windows, arcades and balconies also decorate the body of the building. The whole creates a modern and dynamic silhouette of the house. Interior: ground floor is primarily a really big living room, with dining room and hall, creating a large living space. At the entrance to the house from the front was designed a large kitchen with a table for quick meals. From the atrium we get to the double garage and the boiler room. Behind the stairs, slightly separated from the living room is located in an extra room with bathroom: office or bedroom hospitality. This can also be room for seniors. On the first floor was designed as many as four bedrooms and two bathrooms. Children's bedrooms have built in wardrobes. Parents' bedroom is a separate apartment with its own bathroom, dressing room and a covered balcony. Cassiopeia 7 is a comfortable, functionally designed house, with a modern and representative architecture.