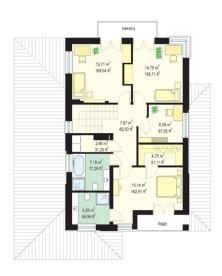

## Rzuty:

Cassiopeia 7 is a completely new house plan with the popular house plan Cassiopeia. This house plan is fundamentally different from the other houses in this collection and has a new original and modern architectural expression. It was achieved by combining the simplicity, savings additives and details and using interesting colors and materials. Cassiopeia 7 is a storey building, for the family of four- seven people. Body of the house is storeys, covered with a hipped roof, with build another single-storey part with double garage. Cassiopeia 7 is large, comfortable and prestigious villa, designed for investors who dream of freedom of space. At the same time the building has practically designed interior, and its construction is fairly simple and easy to build. Elevations of the house are divided into horizontal stripes. The lower ground floor strip has a gray rustication, walls of the first floor are white. Large windows, arcades and balconies also decorate the body of the building. The whole creates a modern and dynamic silhouette of the house. Interior: ground floor is primarily a really big living room, with dining room and hall, creating a large living space. At the entrance to the house from the front was designed a large kitchen with a table for quick meals. From the atrium we get to the double garage and the boiler room. Behind the stairs, slightly separated from the living room is located in an extra room with bathroom: office or bedroom hospitality. This can also be room for seniors. On the first floor was designed as many as four bedrooms and two bathrooms. Children's bedrooms have built in wardrobes. Parents' bedroom is a separate apartment with its own bathroom, dressing room and a covered balcony. Cassiopeia 7 is a comfortable, functionally designed house, with a modern and representative architecture.