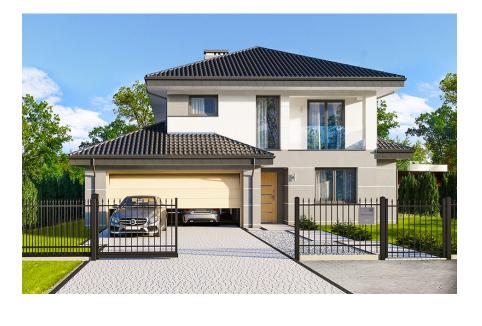

Cassiopeia 7 is a completely new house plan with the popular house plan Cassiopeia. This house plan is fundamentally different from the other houses in this collection and has a new original and modern architectural expression. It was achieved by combining the simplicity, savings additives and details and using interesting colors and materials. Cassiopeia 7 is a storey building, for the family of four- seven people. Body of the house is storeys, covered with a hipped roof, with build another single-storey part with double garage. Cassiopeia 7 is large, comfortable and prestigious villa, designed for investors who dream of freedom of space. At the same time the building has practically designed interior, and its construction is fairly simple and easy to build. Elevations of the house are divided into horizontal stripes. The lower ground floor strip has a gray rustication, walls of the first floor are white. Large windows, arcades and balconies also decorate the body of the building. The whole creates a modern and dynamic silhouette of the house. Interior: ground floor is primarily a really big living room, with dining room and hall, creating a large living space. At the entrance to the house from the front was designed a large kitchen with a table for quick meals. From the atrium we get to the double garage and the boiler room. Behind the stairs, slightly separated from the living room is located in an extra room with bathroom: office or bedroom hospitality. This can also be room for seniors. On the first floor was designed as many as four bedrooms and two bathrooms. Children's bedrooms have built in wardrobes. Parents' bedroom is a separate apartment with its own bathroom, dressing room and a covered balcony. Cassiopeia 7 is a comfortable, functionally designed house, with a modern and representative architecture.

## Elewacje: