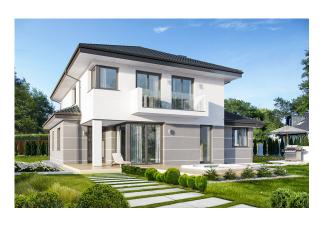

$175.95 \text{ m}^2$  Cassiopeia 7

Dane techniczne:

792 m<sup>3</sup> Kubatura: Powierzchnia zabudowy: 168.79 m<sup>2</sup>  $276.43 \ m^2$ Powierzchnia całkowita: 183.54 m<sup>2</sup> Powierzchnia netto: Powierzchnia użytkowa: 175.95 m<sup>2</sup> Wymiary domu: 12.73 x 15.02 m 19.73 x 23.02 m Minimalne wymiary działki: Wysokość do kalenicy: 8,25 m/27,06 ft 250.68 m<sup>2</sup> Powierzchnia dachu: Kąt nachylenia dachu: 25 degrees

## Rzuty: