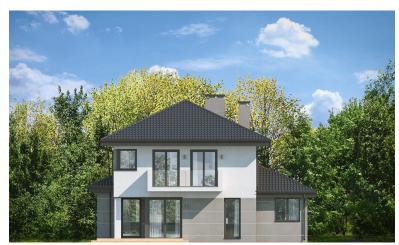

## Elewacje:

Cassiopeia 7 is a completely new house plan with the popular house plan Cassiopeia. This house plan is fundamentally different from the other houses in this collection and has a new original and modern architectural expression. It was achieved by combining the simplicity, savings additives and details and using interesting colors and materials. Cassiopeia 7 is a storey building, for the family of four- seven people. Body of the house is storeys, covered with a hipped roof, with build another single-storey part with double garage. Cassiopeia 7 is large, comfortable and prestigious villa, designed for investors who dream of freedom of space. At the same time the building has practically designed interior, and its construction is fairly simple and easy to build. Elevations of the house are divided into horizontal stripes. The lower ground floor strip has a gray rustication, walls of the first floor are white. Large windows, arcades and balconies also decorate the body of the building. The whole creates a modern and dynamic silhouette of the house. Interior: ground floor is primarily a really big living room, with dining room and hall, creating a large living space. At the entrance to the house from the front was designed a large kitchen with a table for quick meals. From the atrium we get to the double garage and the boiler room. Behind the stairs, slightly separated from the living room is located in an extra room with bathroom: office or bedroom hospitality. This can also be room for seniors. On the first floor was designed as many as four bedrooms and two bathrooms. Children's bedrooms have built in wardrobes. Parents' bedroom is a separate apartment with its own bathroom, dressing room and a covered balcony. Cassiopeia 7 is a comfortable, functionally designed house, with a modern and representative architecture.